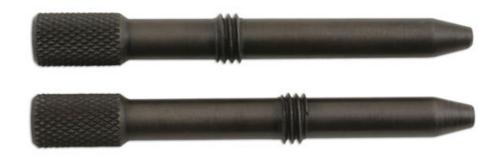

## Flywheel Locking Pins - for Chrysler/Jeep 2.5/2.8CRD

Flywheel locking pins for Chrysler/Jeep 2.5 and 2.8L CRD (diesel). Suitable for the twin camshaft CRD engines up to 2008.

## **Additional Information**

- Application: Engines: R2516K (2.5L) Twin cam (2001 to 2008) and R2816K4 (2.8L) Twin cam (2001 to 2006).
- Manufacturer: Chrysler/Jeep: Jeep Cherokee 2001 to 2008.
- For additional tooling use with Laser Part No 5211 Engine Timing Tool Kit for Chrysler, LDV 2.5 and 2.8L.
- Equivalent to OEM VM1080 and OEM VM8873.
- · Made in Sheffield.