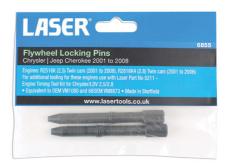

## Flywheel Locking Pins - for Chrysler/Jeep 2.5/2.8CRD

Flywheel locking pins for Chrysler/Jeep 2.5 and 2.8L CRD (diesel). Suitable for the twin camshaft CRD engines up to 2008.

## **Additional Information**

- Application: Engines: R2516K (2.5L) Twin cam (2001 to 2008) and R2816K4 (2.8L) Twin cam (2001 to 2006).
- Manufacturer: Chrysler/Jeep: Jeep Cherokee 2001 to 2008.
- For additional tooling use with Laser Part No 5211 Engine Timing Tool Kit for Chrysler, LDV 2.5 and 2.8L.
- Equivalent to OEM VM1080 and OEM VM8873.
- · Made in Sheffield.